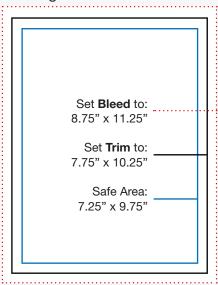

## Program Guide Advertising Specs.

Back Cover, Inside Covers

& Full Pages w/ Bleed: 8.75" x 11.25"

Trim size: 7.75" x 10.25" Safe Area: 7.25" x 9.75"

Full Page no Bleed 7.25" x 9.75"

## **SIZING, BLEED & TRIM**

Horizontal 1/2 Page 7.25" x 4.75"

Vertical 1/2 Page 3.5" x 9.75"

Back Cover, Inside Covers Full Pages w/ bleed